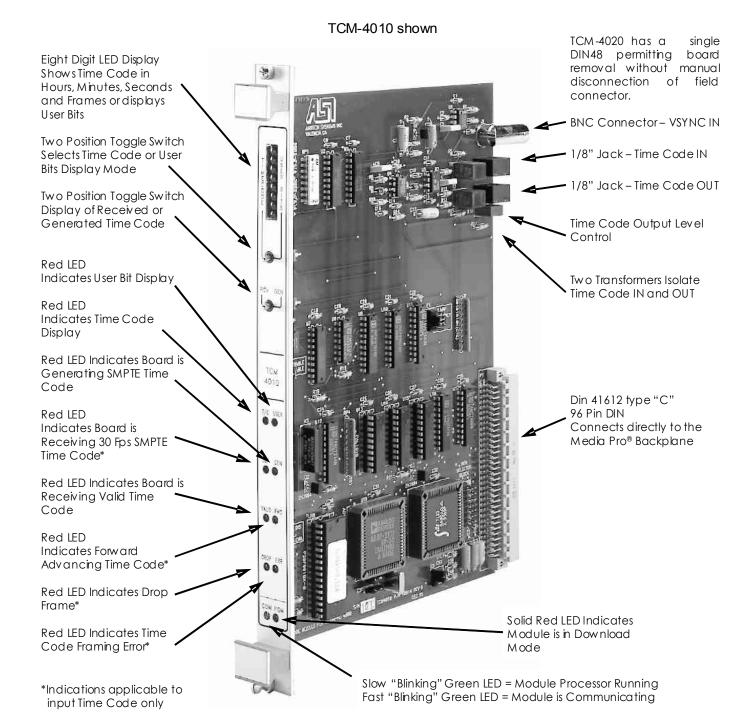

Digital Audio
Playback
& Control

The TCM-4010 & TCM-4020 have different field wiring connectors. The TCM-4010 has individual discrete connectors, and the TCM-4020 has a single DIN48 permitting board removal without manual disconnection of field connector.