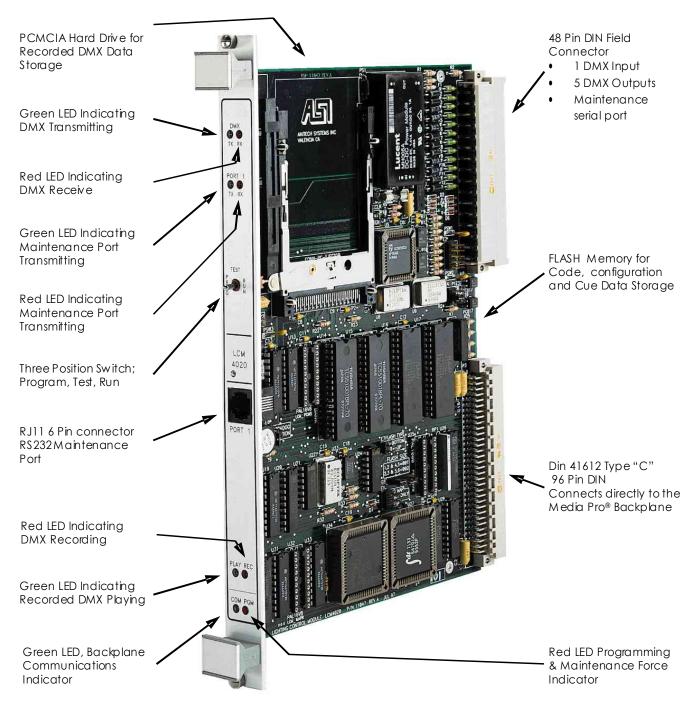

## LCM-4020 Lighting Control Module

The LCM-4020 provides direct control of lighting dimmers, fixtures or moving lights used in your venue. Once the board is loaded with show resources, it can be controlled by the system ICM and played back in sync with the other resources in the application.

## Standard LCM-4020 Features

- (5) Optically Isolated DMX (512) Channel Outputs and (1) Input
- (1) RS232 Serial Maintenance Port
- Controllable From Cue Events or Real Time Animation Data
- Show Data Stored in PCMCIA Flash Memory or PCMCIA Hard Drive
- (32) Cue Sheets with up to (512) Timed or Recorded Looks
- All Cue Sheets Pile-On to Board Level Patch