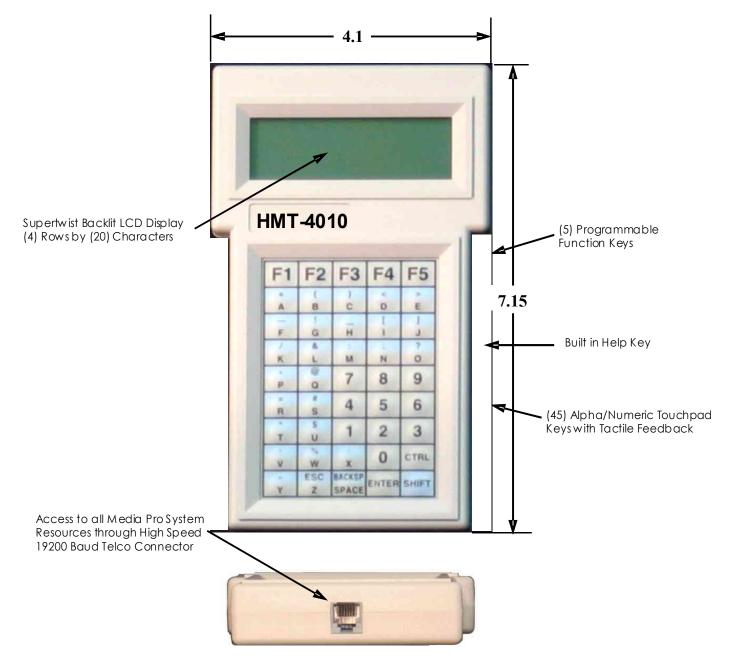

## HMT-4010 Handheld Maintenance Terminal

The Handheld Maintenance Terminal (HMT) can be connected to the front panel of Media Pro<sup>®</sup> ICM Module to provide access to system information, status, and control services that would otherwise require hundreds of switches and indicators. By means of the MP Network, the HMT provides access to every resource in the system. The menu system, that is supported by firmware, makes the HMT a "Virtual" display and control panel for the entire Media Pro<sup>®</sup> Network.

## Standard HMT-4010 Features

- (45) Touchpad Keys with Tactile Feedback
- (4) Rows by (20) Characters Supertwist Backlit LCD Display
- (5) Programmable Function Keys
- 1000 Feet Usable Distance
- Password Protected
- User Selectable Communications Parameters
- High Speed 19200 Baud Rate
- Access to all Media Pro<sup>®</sup> System Resources, Show Status and Maintenance Information
  Built in Help Key