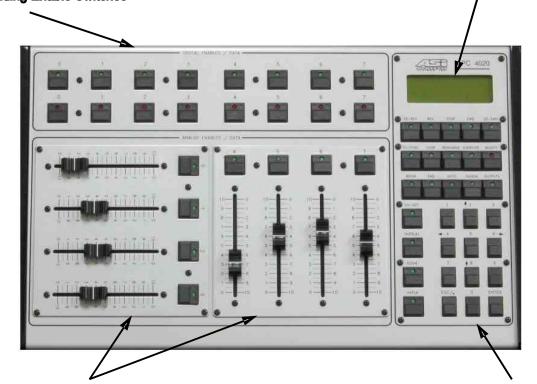

## Media Pro® 4000 APC-4020 Animation Programming Console

(8) Digital Function Control Switches with LED Status Indicators (8) Corrisponding Enable Switches

**Top/Programmers View** 

(4) Line by (20) Charactor LCD Display

(8) Analog Function Control Slideing POTS with Individual Enable Switches Each group of (4) can be Oriented Vertically or Horizontally

(31) Programming Session Control Switches with LED Status Indicators

### **Standard APC - 4020 Features**

- **Allows Real Time Animation Programming**
- (8) Digital Function Control Switches with LED Status Indicators and Individual Enable Switches
- (8) Analog Function Control Sliders with Individual Enable Switches which can be Oriented Vertically or Horizontally
- ♦ External Expansion Ports Provide an Additional (8) Digital and (8) Analog Controls
- (31) Programming Session Control Switches with LED Status **Indicators**
- (4) Line by (20) Character LCD Display
- Based on Media Pro® 4000 Intelligent Controller Module (ICM-4020) for Easy Future Upgrades
- Media Pro<sup>®</sup> Network Ready for Easy Programming Access to all Connected Elements
- Now With 10/100 Ethernet Each Unit Ships with the Media Pro® 4000 Animation **Programming Software for Animation Data Recording,** Playback and Graphical Display
- **VSync Input**
- **Time Code Input**
- **Time Code Output**
- **Built-in Task Lamp Port**